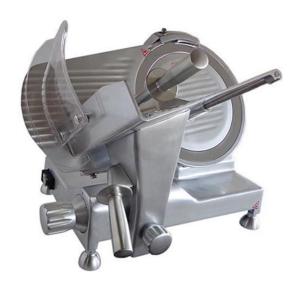

## MEAT SLICER, $\varnothing$ 300 MM HBS-300L

Ref: 0600.467.005 Nts Japan

Professional slicer, perfect for butchers or kitchens with high production.

Incorporated sharpener

Anticorrosive and anodized aluminium casting construction.

Feet and handles made in anodized aluminium.

Complies with the most demanding hygiene norms.

| FEATURES             |                |
|----------------------|----------------|
| Dimensions (WDH)     | 480x580x450 mm |
| Base dimension (WDH) | 340x465 mm     |
| Blade                | Ø 300 mm       |
| Slice thickness      | 0.2 - 15 mm    |
| Cutting capacity     | 220 mm         |
| Power                | 0.25 kW        |
| Power supply         | 230V/1/50 Hz   |
| Weight               | 24.1 kg        |
| Gross weight         | 27 kg          |