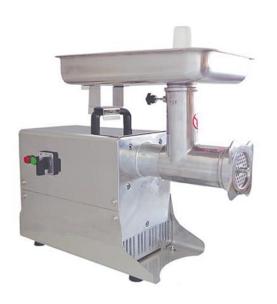

## MEAT MINCER 160 KG/H HFM-12

Ref: 0620.467.001 Nts Japan

Structure made of stainless steel.

Mincing unit completeley detachable from the machine?s body in order to allow an efficient cleaning. Leftover tray and feeding hopper made in stainless steel.

ABS pestle.

Equipped with two discs: 4.5 mm and 8 mm.

| FEATURES               |                |
|------------------------|----------------|
| Dimensions (WDH)       | 220x530x420 mm |
| Production             | 160 kg/h       |
| Power                  | 0.55 kW        |
| Power supply           | 230V/1/50 Hz   |
| Stainless steel hopper | 220x340x55 mm  |
| Weight                 | 17 kg          |
| Packaging dimensions   | 570x265x470 mm |
| Gross weight           | 20,28 kg       |