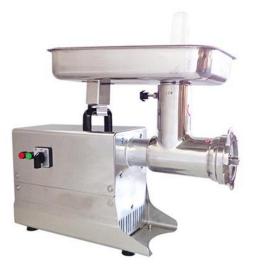

## MEAT MINCER 220 KG/H HFM-22

Ref: 0620.467.002 Nts Japan

Structure made of stainless steel. Mincing unit completeley detachable from the machine sbody in order to allow an efficient cleaning. Leftover tray and feeding hopper made in stainless steel. ABS pestle. Equipped with two discs: 4.5 mm and 10 mm.