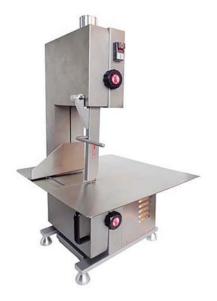

## STAINLESS STEEL BONE SAW, BLADE 1650 MM -SINGLE-PHASE HLS 1650

Ref: 0630.467.001 Nts Japan

Structure made of stainless steel. Feet and sharpener in aluminium. Accurate measurement of cutting thickness. A noise level of less than 70 db. Equipped with temperate blade of 1650 mm.

## FEATURES

| Dimensions (WDH)                       | 470x465x865 mm  |
|----------------------------------------|-----------------|
| Cutting capacity (Max. height x width) | 240x156 mm      |
| Working table                          | 437x465 mm      |
| Blade                                  | 1650 mm         |
| Power                                  | 0.75 kW         |
| Power supply                           | 230V/1/50 Hz    |
| Speed                                  | 1440 rpm        |
| Weight                                 | 38 kg           |
| Packaging dimensions                   | 551x566x1023 mm |
| Gross weight                           | 56,4 kg         |