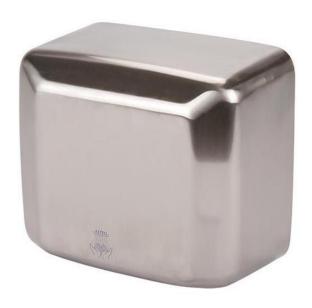

## STAINLESS STEEL HAND DRYER H2

Ref: 2000.531.002 Magnus

Perfect for a washroom of minimalist decor, where space is an issue or areas which have limited space.

The perfect dryer for intensive use.

Manufactured in stainless steel.

Drying speed in 15 seconds.

Infrared sensor with anti-interfere technology.

Splash proof rating IPX1.

| FEATURES             |                |
|----------------------|----------------|
| Dimensions (WDH)     | 270x142x240 mm |
| Noise level          | 70 dB          |
| Power                | 2.5 kW         |
| Power supply         | 230V/1/50 Hz   |
| Air speed            | 30 m/s         |
| Motor speed          | 7500 rpm       |
| Weight               | 6.25 kg        |
| Packaging dimensions | 300x280x180 mm |
| Gross weight         | 5,5 kg         |