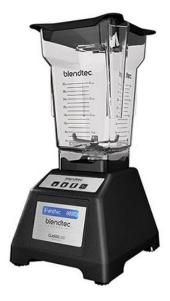

## PROFESSIONAL BLENDER 1.9 L EZ 600

## Ref: 0425.417.007 Blendtec

Recommended daily blends: > 60 blends.

The EZ 600 can be programmed specifically for smoothies, coffee beverages or milkshakes, providing consistently smooth blends for drinks of all kinds.

LCD display, push-button controls.

3 Pre-programmed liquefaction cycles (small, medium, large) and pulse botton.

Blunt blade technology stronger than traditional blades. Includes 1 jug.