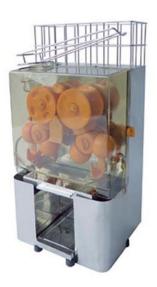

## **AUTOMATIC ORANGE JUICER** CITRON 150

Ref: 0420.545.003 Nts Japan

Structure made in stainless steel and frontal in plexiglas.

Smooth surface, anti- corrosive and easy to clean.

Sleek, compact design.

Switch resistant to water, with safety device coverage.

High efficiency, automatic separation of the juice and waste.

System with automatic gear.

| FEATURES             |                |
|----------------------|----------------|
| Dimensions (WDH)     | 420x350x770 mm |
| Power                | 0.2 kW         |
| Power supply         | 230V/1/50Hz    |
| Orange dimension     | Ø 60-80 mm     |
| Production (oranges) | 20 - 25 /min.  |
| Weight               | 42 kg          |
| Packaging dimensions | 500x500x880 mm |
| Gross weight         | 49 kg          |