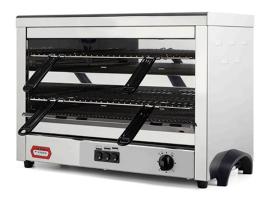

## MAXI TOASTER / SALAMANDER WITH CAPACITY FOR GN 1/1 CONTAINERS MTS 2.11

Ref: 2.0.137.0001 Fiamma

Highly versatile equipment, use as a large capacity toaster or as a salamander.

Independent control of each heating level: upper, middle and lower level. Timer with 15 minutes range and continuous mode. Structure made in stainless steel.

| FEATURES                    |                        |
|-----------------------------|------------------------|
| Dimensions (WDH)            | 685x396x452 mm         |
| Power                       | 4.5 kW                 |
| Power supply                | 230V/1/50 Hz / 400V/2N |
| Capacity (slices)           | 2x 12 un.              |
| Heating element (per floor) | 3 un.                  |
| Work space                  | 2x 540x350x89 mm       |
| Weight                      | 22 kg                  |
| Gross weight                | 22 kg                  |