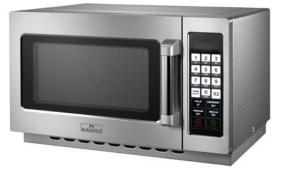

## PROFESSIONAL MICROWAVE OVEN, 34 L MW 34.14

Ref: 1165.777.003 Magnus

Body made in stainless steel. Stainless steel chamber with sealed-in ceramic finish. 3- Cooking stage. 10- Power levels. Touchpad control panel: start/pause, stop/clear, power (microwave), vent fan, clock/AM/PM, add 30 seconds, adjustable end of cycle, 100 programs setting. Timer (60 min. entry). Defrost function. Magnetron: 1. LED display. Removable filter.