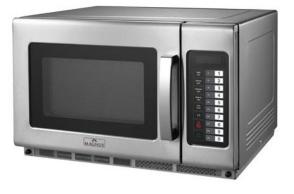

## PROFESSIONAL MICROWAVE OVEN, 34 L MW 34.21

Ref: 1165.777.004 Magnus

Body made in stainless steel. Stainless steel chamber with sealed-in ceramic finish. 3- Cooking stage. 10- Power levels. Touchpad control panel: start/pause, stop/clear, power (microwave), vent fan, clock/AM/PM, add 30 seconds, adjustable end of cycle, 100 programs setting. Timer (60 min. entry). Defrost function. Magnetron: 2. LED display. Removable filter.