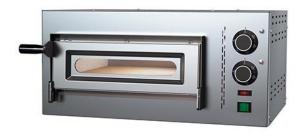

## ELECTRIC PIZZA OVEN, 1 CHAMBER 350X350X170 MM M1

Ref: 1040.775.004 Magnus

Compact, practical and functional oven with a refractory brick baking surface, ideal for pizzas and other bread and kitchen products (semi-processed).

Up to 4 chambers can be placed on top of each other, without the need for an exhauster connection or overlay kit/accessories.

Equipped with a safety thermostat.

| FEATURES                 |                                        |
|--------------------------|----------------------------------------|
| Dimensions (WDH)         | 580x500x360 mm                         |
| Chamber dimensions (WDH) | 350x350x170 mm                         |
| Power                    | 2.2 kW (1.4 kW Upper) + (0.8 kW Lower) |
| Power supply             | 230V/1/50Hz                            |
| Pizza capacity (Ø 34 cm) | 1 un.                                  |
| Temperature              | 450 °C                                 |
| Weight                   | 39 kg                                  |
| Packaging dimensions     | 650x590x380 mm                         |
| Gross weight             | 35 kg                                  |