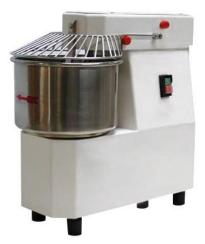

## DOUGH SPIRAL MIXER WITH FIXED HEAD AND BOWL, 10 L / 8 KG AFM10

Ref: 1000.775.001 Magnus

Designed to work with different types of dough, especially soft doughs like bread, pizza, and tortillas.

White body with fixed head and bowl.

Without timer and without wheels.

Spiral, grid, dough-breaker and bowl in stainless steel.

| FEATURES             |                  |
|----------------------|------------------|
| Dimensions (WDH)     | 270x540x560 mm   |
| Power                | 0.37 kW / 0.5 HP |
| Power supply         | 230V/1/50Hz      |
| Bowl size            | Ø 260x200 mm     |
| Dough weight         | 8 kg             |
| Capacity             | 10               |
| Dough production     | 30 kg/h          |
| Weight               | 48 kg            |
| Packaging dimensions | 340x620x650 mm   |
| Gross weight         | 59 kg            |
|                      |                  |