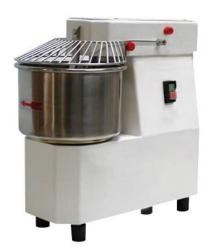

## DOUGH SPIRAL MIXER WITH FIXED HEAD AND BOWL, 15 L / 10 KG AFM15

Ref: 1000.775.002 Magnus

Designed to work with different types of dough, especially soft doughs like bread, pizza, and tortillas.

White body with fixed head and bowl.

Without timer and without wheels.

Spiral, grid, dough-breaker and bowl in stainless steel.

| FEATURES             |                  |
|----------------------|------------------|
| Dimensions (WDH)     | 320x590x570 mm   |
| Power                | 0.45 kW / 0.6 HP |
| Power supply         | 230V/1/50Hz      |
| Bowl size            | Ø 300x210 mm     |
| Dough weight         | 10 kg            |
| Capacity             | 151              |
| Dough production     | 40 kg/h          |
| Weight               | 50 kg            |
| Packaging dimensions | 650x390x650 mm   |
| Gross weight         | 62 kg            |
|                      |                  |