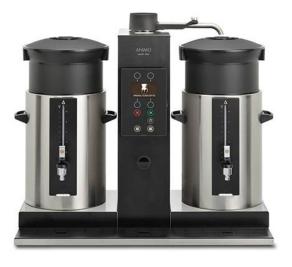

## COFFEE BREWER 60 L WITH 2 CONTAINERS CB 2X10

## Ref: 0440.317.004B Animo

Structure in stainless steel.

Containers supplied with water level gauge and easy to use tap, easy programmation, lighted LCD display, detector for containers, slow start-up, suggestion of coffee portion, alert for finished coffee, several cleaning options, water net connection 3/4[?] and with safety arm.

Consumption monitoring: Daily and total counter.

Supplied with synthetic filter, drip tray with grid, coffee and limescale remover with funnel, coffee blender, extra water level gauge, brush for water gauge and paper filter for the first drinks.

## FEATURES

| Dimensions (WDH)     | 980x470x790 mm  |
|----------------------|-----------------|
| Power                | 6.275 kW        |
| Power supply         | 400V/3/50-60 Hz |
| Coffee production    | 60 l/h          |
| Hot water production | No              |
| Holding temperature  | 80 - 85 ºC      |
| Filter paper         | Ø 152/457 mm    |
| Containers           | 2               |
| Packaging dimensions | 515x1015x970 mm |
| Gross weight         | 90 kg           |