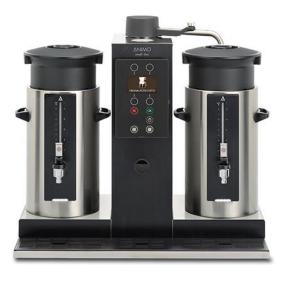

## COFFEE BREWER 30 L WITH 2 CONTAINERS CB 2X5

## Ref: 0440.317.005B Animo

Structure in stainless steel.

Containers supplied with water level gauge and easy to use tap, easy programmation, lighted LCD display, detector for containers, slow start-up, suggestion of coffee portion, alert for finished coffee, several cleaning options, water net connection 3/4[?] and with safety arm.

Consumption monitoring: Daily and total counter.

Supplied with synthetic filter, drip tray with grid, coffee and limescale remover with funnel, coffee blender, extra water level gauge, brush for water gauge and paper filter for the first drinks.

## FEATURES

| Dimensions (WDH)     | 815x470x700 mm  |
|----------------------|-----------------|
| Power                | 3.175 kW        |
| Power supply         | 230V/1/50-60 Hz |
| Coffee production    | 30 l/h          |
| Hot water production | No              |
| Holding temperature  | 80 - 85 °C      |
| Filter paper         | Ø 101/317 mm    |
| Containers           | 2               |
| Packaging dimensions | 500x900x870 mm  |
| Gross weight         | 42 kg           |