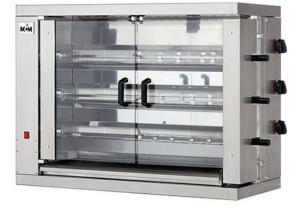

## ELECTRIC CHICKENS ROASTER - 3 SPITS 3EEN

Ref: 1102.51.030 Mcm

Pinions in steel, easy to fix and with minimal maintenance.

Without regulation of the primary air, turning the energy more efficient. Perfectly uniform roasting.

Large drip tray (870x295x50 mm).

High quality heating elements with connection without any fixation in order to allow the dilatation to all sides.

Extractable metal trays between heating elements for easy cleaning. Specially designed for the collection of dripping fat in the tray, protecting the burners from splattering and dripping.

Standard with 3 stainless steel spits 6 skewers.

| FEATURES             |                           |
|----------------------|---------------------------|
| Dimensions (WDH)     | 1098x480x820 mm           |
| Power                | 13.5 kW                   |
| Power supply         | 400V/3/50Hz               |
| Capacity             | 18 chickens (1.25 kg/un.) |
| Weight               | 80 kg                     |
| Packaging dimensions | 1200x550x970 mm           |
| Gross weight         | 92 kg                     |