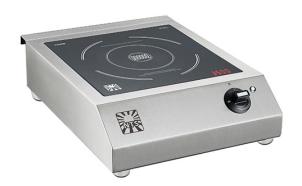

## INDUCTION COOKER, COUNTERTOP INCT 3500 TT

Ref: 1169.412.006B Nts Japan

German Schott black glassplate.
Structure made in stainless steel.
Light signal and power adjusting knob.
2 layers protection on electronic boards.
Supplied with a protection filter for the fan.
Aluminium feet.

| FEATURES                       |                |
|--------------------------------|----------------|
| Dimensions (WDH)               | 340x445x117 mm |
| Power                          | 3.5 kW         |
| Power supply                   | 230V/1/50 Hz   |
| Working area                   | Ø 225 mm       |
| Temperature range              | 60 - 240 ºC    |
| Power levels (0.5 kW - 3.5 kW) | 1 - 11         |
| Packaging dimensions           | 415x516x160 mm |
| Gross weight                   | 8,5 kg         |