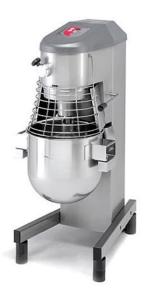

## PLANETARY MIXER 30 L BE-30

Ref: 1005.10.023 Sammic

0-30 minute electronic timer and continuous operation option.

Electronic speed control.

Acoustic alarm at end of cycle.

Safeties off indicator.

Reinforced waterproofing system.

Supllied with spiral hook, beater spatula and balloon whisk.

Version with attachment drive for accessories, ask us!

| FEATURES             |                 |
|----------------------|-----------------|
| Dimensions (WDH)     | 528x764x1152 mm |
| Power                | 1.1 kW          |
| Power supply         | 230V/1/50Hz     |
| Bowl capacity        | 30 I / 9 kg     |
| Weight               | 105 kg          |
| Packaging dimensions | 835x600x1190 mm |
| Gross weight         | 103 kg          |