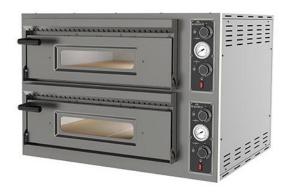

## ELECTRIC PIZZA OVEN, 2 CHAMBERS 700X1050X150 MM B66

Ref: 1040.775.008A Magnus

Electric oven with steel armoured heating elements and a bottom refractory surface.

This oven has a stainless steel front and stainless steel door with glass, with a mechanical thermometer, two mechanical thermostats per chamber, safety thermostat, heat resistant light and 12V lamp.