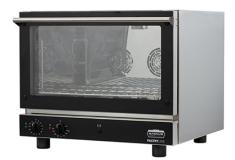

## ELECTRIC CONVECTION OVEN FOR BAKERY WITH HUMIDIFIER, 4X 600X400 MM PS 464 U

Ref: 1100.810.004 Magnus

Electric convection oven with manual humidification. Adjustable temperature from 50 to 270  $^{\circ}$ C and timer 0-120 minutes.

2 Fans.

Body and chamber in stainless steel.

Removable gasket around the door for simple and throughout cleaning.

Perfect thermic insulation with double glass door.

Supplied with 1 grid 600x400 mm.

| FEATURES                |                 |
|-------------------------|-----------------|
| Dimensions (WDH)        | 725x715x605 mm  |
| Power                   | 3.2 kW          |
| Power supply            | 230V/1/50Hz     |
| Capacity                | 4x (600x400) mm |
| Distance between guides | 70 mm           |
| Weight                  | 42.5 kg         |
| Packaging dimensions    | 750x750x800 mm  |
| Gross weight            | 48,5 kg         |