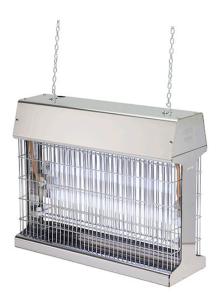

## STAINLESS STEEL FLY KILLER, SUSPENSION EI 30.6 INOX

Ref: 2.0.084.0000 Fiamma

Made completely of stainless steel. Complies with the latest safety and hygiene norms. Maintenance reduced to cleaning the waste tray. Highly efficient and long lasting actinic light bulbs. Transformer with 5 years warranty.

## FEATURES

| Dimensions (WDH)     | 485x162x392 mm |
|----------------------|----------------|
| Coverage             | 125 m2         |
| Attraction angle     | 360º           |
| Light tube           | 2 x15 W        |
| Power                | 65 W           |
| Power on the grid    | 5000 W         |
| Power supply         | 230V/1/50 Hz   |
| Weight               | 8 kg           |
| Packaging dimensions | 205x530x430 mm |
| Gross weight         | 8 kg           |