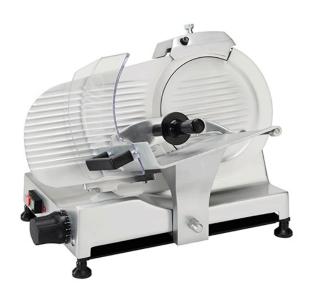

## MEAT SLICER, Ø 250 MM RB 250 CE

Ref: 0600.21.009 Magnus

Professional slicing machine, perfect for small places that serve freshly cut products.

Incorporated sharpener.

Anticorrosive and anodized aluminium casting construction. Complies with the most demanding hygiene norms.

| FEATURES             |                                |
|----------------------|--------------------------------|
| Dimensions (WDH)     | 470x580x370 mm                 |
| Base dimension (WDH) | 310x470 mm                     |
| Food chute dimension | 230x250 (shute stroke =260) mm |
| Blade                | Ø 250 mm                       |
| Cutting capacity     | 190x230 mm                     |
| Power                | 0.21 kW /0.29 HP               |
| Power supply         | 230V/1/50 Hz                   |
| Weight               | 16 kg                          |
| Packaging dimensions | 550x620x445 mm                 |
| Gross weight         | 20 kg                          |