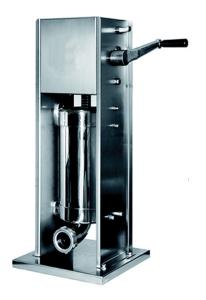

## **VERTICAL SAUSAGE FILLER, 14 L** IN/14-V

Ref: 0610.11.002 Magnus

## 2 Mechanical speeds.

Exceptionally strong, very easy to be handled and operated. The stainless steel cylinder, the food approved aluminium piston with special finishing, the solid rack, the precision gears and the accurate manufacturing of all mechanical details ensure a perfect working.

Equipped with three funnels in food  $\cite{ABS}$  ( $\cite{O}$  8, 16.5 and 23.5 mm) for different diameters of sausages.

| FEATURES             |                |
|----------------------|----------------|
| Dimensions (WDH)     | 350x350x875 mm |
| Capacity             | 14 I / 13 kg   |
| Weight               | 27 kg          |
| Packaging dimensions | 380x900x380 mm |
| Gross weight         | 41 kg          |