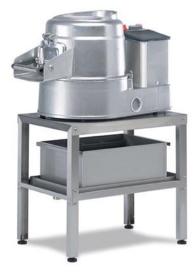

## POTATO PEELER 6 KG, THREE-PHASE PP-6+/TR

## Ref: 0703.10.009 Sammic

Integral control panel complete with on/off push buttons and a 0-6 minutes timer. Base plate and chamber walls lined with highly resistant and durable abrasive. Aluminium body. PPC: Equipped with attachment drive to power accessories. Support not included.

## FEATURES

| Dimensions (WDH)            | 395x700x433 mm |
|-----------------------------|----------------|
| Dimensions with Stand (WDH) | 411x700x945 mm |
| Power                       | 0.37 kW        |
| Power supply                | 400V/3/50 Hz   |
| Maximum production          | 150 kg/h       |
| Capacity per load           | 6 kg per cycle |
| Weight                      | 32 kg          |
| Packaging dimensions        | 440x720x480 mm |
| Gross weight                | 36 kg          |