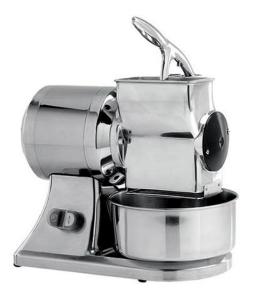

## **GRATER FOR CHEESE, HARD BREAD, NUTS, BISCUITS** GRATTUGIA GS

Ref: 0704.19.001 Fama

Professional grater for any type of hard cheese, dry fruits, cookies and hard bread.

Ventilated motor with thermal overload protection; switch protected by a latex membrane.

Plastic protection between motor and base in order to protect the electronic parts from any infiltration.

## FEATURES

| Dimensions (LPH)     | 220x380x380 mm |
|----------------------|----------------|
| Production           | 70 kg/h        |
| Speed                | 1400 rpm       |
| Power                | 0.75 kW / 1 HP |
| Power supply         | 230V/1/50 Hz   |
| Grater mouth         | 140x80 mm      |
| Weight               | 20 kg          |
| Packaging dimensions | 305x405x420 mm |
| Gross weight         | 19 kg          |