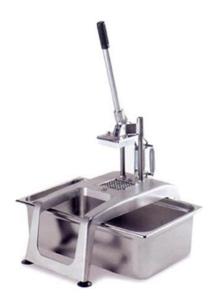

## POTATO HAND CHIPPING MACHINE WITH KNIFE BLOCK AND PUSHER SET 10X10 MM CF-5

Ref: 0706.10.001 Sammic

Clean and uniformed cut, without waste.

Light stainless alloy body.

Controls and nuts in stainless steel.

Comfortable use: The springs at the rear leave the grid completely free. The pusher ejects the chips and leaves the grid free.

The springs are highly flexible compensators which help to raise the presser-ejector.

Included 10x10 mm grid.

Container not included (Maximum GN1/1 h=150 mm).

| FEATURES                 |                |
|--------------------------|----------------|
| Dimensions (WDH)         | 280x512x735 mm |
| Production               | 100-150 kg/h   |
| Potato chips thicknesses | 10x10 mm       |
| Weight                   | 4 kg           |
| Packaging dimensions     | 210x280x630 mm |
| Gross weight             | 5,5 kg         |