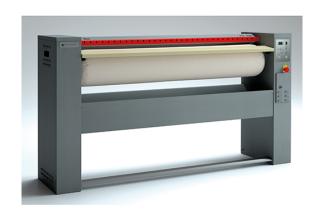

## **AUTOMATIC ROLLER IRONER, Ø 250X1000 MM** S-100/25

Ref: 0912.12.002 Grandimpianti

Specially-processed aluminum basin that ensures long life and energy conservation.

Roller supported by bearings.

Front loader use: The ironer can be installed against a wall.

Finger safety band protects the user in case of mismanouver.

Electronic control unit that monitor all machine running parameters and optimizes performance and energy consumption.

Safety thermostat avoids undesirable overheating.

Wide pedal for press movement control.

Manual device for lifting the basin in power down events.

Automatic press operation.

V = Roller speed control.

AV = Roller speed control + vacuum + Nomex fabric.

AVL = Roller speed control + vacuum + Nomex fabric and Maxpress coating.

| FEATURES               |                  |
|------------------------|------------------|
| Dimensions (WDH)       | 1400x420x1005 mm |
| Total power            | 5.18 kW          |
| Heating power          | 5 kW             |
| Power supply           | 400V/3/50 Hz     |
| Capacity (H.R. 10-15%) | 30 kg/h          |
| Roller                 | Ø 250x1000 mm    |
| Speed roller           | 3.9 m/min        |
| Net weight             | 110 kg           |
| Packaging dimensions   | 500x1490x1165 mm |
| Gross weight           | 119 kg           |
|                        |                  |