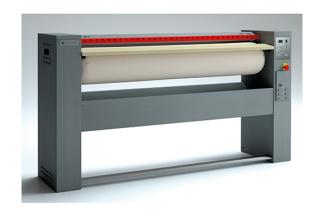

## AUTOMATIC ROLLER IRONER WITH ROLLER SPEED CONTROL + VACUUM + NOMEX FABRIC, Ø 250X1400 MM S-140/25 AV

Ref: 0912.12.003 Grandimpianti

Specially-processed aluminum basin that ensures long life and energy conservation.

Roller supported by bearings.

Front loader use: The ironer can be installed against a wall.

Finger safety band protects the user in case of mismanouver.

Electronic control unit that monitor all machine running parameters and optimizes performance and energy consumption.

Safety thermostat avoids undesirable overheating.

Wide pedal for press movement control.

Manual device for lifting the basin in power down events.

Automatic press operation.

V = Roller speed control.

AV = Roller speed control + vacuum + Nomex fabric.

AVL = Roller speed control + vacuum + Nomex fabric and Maxpress coating.

| FEATURES                              |                      |
|---------------------------------------|----------------------|
| Dimensions (WDH)                      | 1800x420x1005 mm     |
| Total power                           | 8.63 kW              |
| Heating power                         | 8.4 kW               |
| Power supply                          | 400V/3/50 Hz         |
| Capacity (H.R. 10-15%); (H.R. 20-25%) | 40 kg/h ; 25/30 kg/h |
| Roller                                | Ø 250x1400 mm        |
| Speed roller                          | 2 - 4 m/min          |
| Air consumption                       | 70 m3/h              |
| Flue outlet                           | 55 mm                |