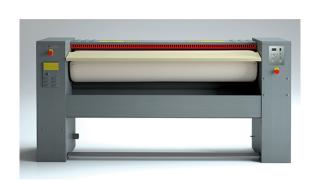

## **AUTOMATIC ROLLER IRONER, Ø 300X1600 MM** S-160/30

Ref: 0912.12.006 Grandimpianti

Specially-processed aluminum basin that ensures long life and energy conservation.

Roller supported by bearings.

Front loader use: The ironer can be installed against a wall.

Finger safety band protects the user in case of mismanouver.

Electronic control unit that monitor all machine running parameters and optimizes performance and energy consumption.

Safety thermostat avoids undesirable overheating.

Wide pedal for press movement control.

Manual device for lifting the basin in power down events.

Automatic press operation.

V = Roller speed control.

AV = Roller speed control + vacuum + Nomex fabric.

AVL = Roller speed control + vacuum + Nomex fabric and Maxpress coating.