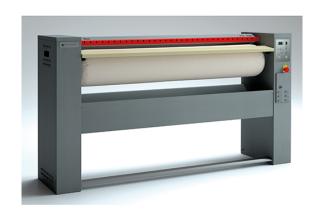

## **AUTOMATIC ROLLER IRONER, Ø 250X1400 MM** S140/25

Ref: 0912.12.007 Grandimpianti

Specially-processed aluminum basin that ensures long life and energy conservation.

Roller supported by bearings.

Front loader use: The ironer can be installed against a wall.

Finger safety band protects the user in case of mismanouver.

Electronic control unit that monitor all machine running parameters and optimizes performance and energy consumption.

Safety thermostat avoids undesirable overheating.

Wide pedal for press movement control.

Manual device for lifting the basin in power down events.

Automatic press operation.

V = Roller speed control.

AV = Roller speed control + vacuum + Nomex fabric.

AVL = Roller speed control + vacuum + Nomex fabric and Maxpress coating.