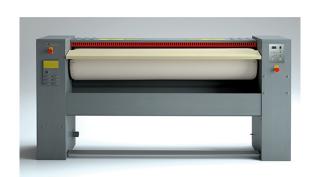

## AUTOMATIC ROLLER IRONER WITH ROLLER SPEED CONTROL + VACUUM + NOMEX FABRIC, Ø 300X1600 MM S-160/30 AV

Ref: 0912.12.012 Grandimpianti

Specially-processed aluminum basin that ensures long life and energy conservation.

Roller supported by bearings.

Front loader use: The ironer can be installed against a wall.

Finger safety band protects the user in case of mismanouver.

Electronic control unit that monitor all machine running parameters and optimizes performance and energy consumption.

Safety thermostat avoids undesirable overheating.

Wide pedal for press movement control.

Manual device for lifting the basin in power down events.

Automatic press operation.

V = Roller speed control.

AV = Roller speed control + vacuum + Nomex fabric.

AVL = Roller speed control + vacuum + Nomex fabric and Maxpress coating.

| FEATURES                              |                        |
|---------------------------------------|------------------------|
| Dimensions (WDH)                      | 2200x500x1100 mm       |
| Total power                           | 13.86 kW               |
| Heating power                         | 13.2 kW                |
| Power supply                          | 400V/3/50 Hz           |
| Capacity (H.R. 10-15%); (H.R. 20-25%) | 32/50 kg/h; 26/37 kg/h |
| Roller                                | Ø 300x1600 mm          |
| Speed roller                          | 2 - 4 m/min            |
| Air consumption                       | 200 m3/h               |
| Flue outlet                           | 55 mm                  |