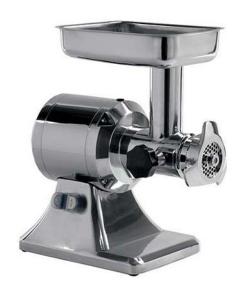

## MEAT MINCER 200 KG/H TS 12/MN CE

Ref: 0620.19.007 Fama

Compact, resistant and easy to use.

Structure made of aluminium and stainless steel.

ABS pestle.

Ventiladed, heat insulated motor block.

Mincing unit completeley detachable from the machine?s body in order to allow an efficient cleaning. Leftover tray and feeding hopper made in stainless steel.

24 Volt control.

Equipped with one disc: 6 mm.

| FEATURES             |                |
|----------------------|----------------|
| Dimensions (WDH)     | 220x370x440 mm |
| Production           | 200 kg/h       |
| Speed                | 200 rpm        |
| Power                | 0.75 kW        |
| Power supply         | 230V/1/50 Hz   |
| Grater mouth         | Ø 70 mm        |
| Weight               | 21 kg          |
| Packaging dimensions | 250x440x440 mm |
| Gross weight         | 21 kg          |