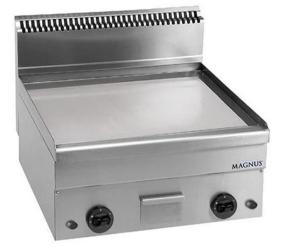

## GAS FRY-TOP WITH CHROMED SMOOTH PLATE 600X510 MM, COUNTERTOP FTGL T660 CRD

Ref: 1170.220.010 Magnus

Body in stainless steel.

Very thick steel plate for specially high thermic transmission, drip tray in stainless steel.

Stainless steel burner with safety system that interrupts the gas supply in case the flame goes out. Burner with pilot light, thermostatic valve and lighter.

Uniforme temperature on the whole plate surface.

## FEATURES

| Dimensions (WDH)         | 600x600x270/480 mm |
|--------------------------|--------------------|
| Power                    | 10.2 kW            |
| Gas consumption (G20)    | 1.08 m3/h          |
| Gas consumption (G30/31) | 805 / 792 g/h      |
| Weight                   | 59 kg              |
| Packaging dimensions     | 670x720x640 mm     |
| Gross weight             | 60 kg              |