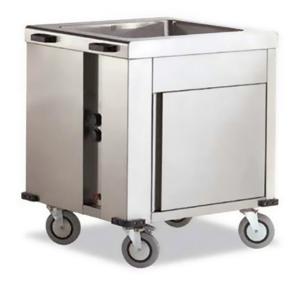

## BAIN-MARIE TROLLEY WITH HEATED RESERVE, 2 GN1/1 CBME2GN

Ref: 1139.429.001 Magnus

Manufactured in stainless steel; design for transport, temperature preservation and food distribution; indirect heating through heating elements; independent thermostat for the bain-marie and for the heated reserve; drainage; 150 mm diameter castors; two wheels with brakes and two without; 200 mm depth well.

| FEATURES            |                 |
|---------------------|-----------------|
| Dimensions (WDH)    | 800x700x940 mm  |
| Power               | 2.245 kW        |
| Power supply        | 230V/1/50-60 Hz |
| Capacity            | 2 GN1/1         |
| Maximum temperature | +60 °C          |