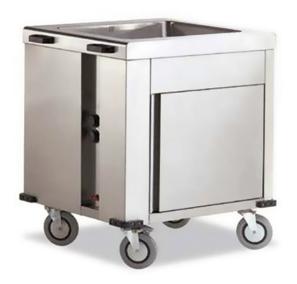

## BAIN-MARIE TROLLEY WITH HEATED RESERVE, 4 GN1/1 CBME4GN

Ref: 1139.429.003 Magnus

Manufactured in stainless steel; design for transport, temperature preservation and food distribution; indirect heating through heating elements; independent thermostat for the bain-marie and for the heated reserve; drainage; 150 mm diameter castors; two wheels with brakes and two without; 200 mm depth well.

| FEATURES             |                  |
|----------------------|------------------|
| Dimensions (WDH)     | 1460x700x940 mm  |
| Power                | 3.245 KW         |
| Power supply         | 230V/1/50-60 Hz  |
| Capacity             | 4 GN1/1          |
| Maximum temperature  | + 60 °C          |
| Packaging dimensions | 770x1570x1100 mm |
| Gross weight         | 115 kg           |