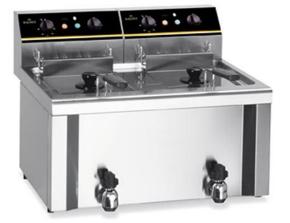

## ELECTRIC FRYER 12+12 L, COUNTERTOP FE 2X12 T

Ref: 1160.220.006 Magnus

Basket made in bright chromed steel, with nylon handles. Manufactured in stainless steel with removable head. Safety tap for oil discharge. Vat with recovery oil filter and ??cool zone?? for deposit of the cooking residue.