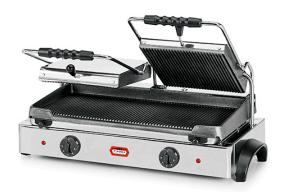

## DOUBLE CONTACT GRILL, GROOVED UPPER AND LOWER PLATES GR 8.2

Ref: 2.0.067.0002 Fiamma

Designed for the confection of baguettes and other products of similar dimensions.

Cast iron plates.

Structure and heating elements in stainless steel.

Equipped with 2 superior covers, ideal for the simultaneous preparation of different food products.

Feet and handles designed according to safety and food hygiene international standards.

| FEATURES              |                |
|-----------------------|----------------|
| Dimensions (WDH)      | 690x430x240 mm |
| Power                 | 3.6 kW         |
| Power supply          | 230V/1/50 Hz   |
| Adjustable thermostat | 0 - 250 °C     |
| Working area          | 550x245 mm     |
| Weight                | 37 kg          |
| Packaging dimensions  | 480x740x300 mm |
| Gross weight          | 40 kg          |