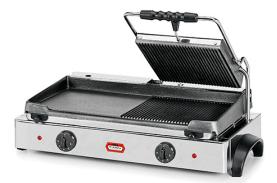

## DOUBLE CONTACT GRILL, MIXED LOWER PLATE WITH GROOVED UPPER PLATE GR M1

Ref: 2.0.068.0000 Fiamma

Only one cover plate, allowing to use one part of the lower plate as griddle plate and the other as contact grill. Cast iron plates. Structure and heating elements in stainless steel.

Feet and handles designed according to safety and food hygiene international standards.

## FEATURES

| Dimensions (WDH)      | 690x430x240 mm |
|-----------------------|----------------|
| Power                 | 2.9 kW         |
| Power supply          | 230V/1/50 Hz   |
| Adjustable thermostat | 0 - 250 °C     |
| Working area          | 550x245 mm     |
| Weight                | 30 kg          |
| Packaging dimensions  | 480x740x300 mm |
| Gross weight          | 30 kg          |