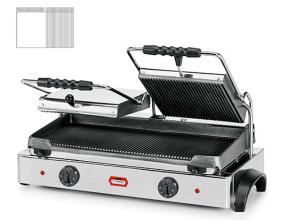

## DOUBLE CONTACT GRILL, MIXED LOWER PLATE AND 2 GROOVED UPPER PLATES GR M2

## Ref: 2.0.068.0001 Fiamma

Designed for the confection of baguettes and other products of similar dimensions. Cast iron plates. Structure and heating elements in stainless steel. Equipped with 2 superior covers, ideal for the simultaneous preparation of different food products. Feet and handles designed according to safety and food hygiene international standards.

## FEATURES

| Dimensions (WDH)      | 690x430x240 mm |
|-----------------------|----------------|
| Power                 | 3.6 kW         |
| Power supply          | 230V/1/50 Hz   |
| Adjustable thermostat | 0 - 250 °C     |
| Working area          | 550x245 mm     |
| Weight                | 37 kg          |
| Packaging dimensions  | 480x740x300 mm |
| Gross weight          | 33 kg          |