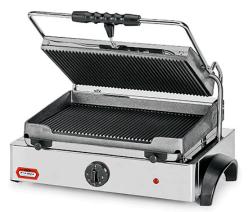

## CONTACT GRILL, GROOVED UPPER AND LOWER PLATES GR 6.1

Ref: 2.0.069.0002 Fiamma

Designed for the confection of baguettes and other products of similar dimensions. Cast iron plates. Structure and heating elements in stainless steel. Feet and handles designed according to safety and food hygiene international standards.

## FEATURES

| Dimensions (WDH)      | 510x430x240 mm |
|-----------------------|----------------|
| Power                 | 3 kW           |
| Power supply          | 230V/1/50 Hz   |
| Adjustable thermostat | 0 - 250 ºC     |
| Working area          | 365x245 mm     |
| Weight                | 28 kg          |
| Packaging dimensions  | 450x560x310 mm |
| Gross weight          | 31 kg          |