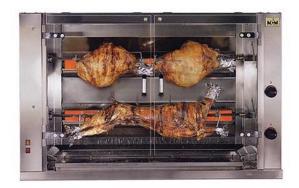

## GAS LARGE PIECES ROASTER - 2 SPITS GPG-2

Ref: 1104.51.004 Mcm

Spits with 110 cm of useful lenght, tray of 109x54x5 cm for juices, for roasting potatoes and vegetables.

Structure made of stainless steel AISI 304 18/10.

Detachable interior for easy cleaning.

Capacity of roasting pieces up to 34 cm diameter; lambs up to 15 kg/ spits; 2 per spit up to 8 kg each.

Equipped to interior lighting that allows properly control the quality of roasts goods.