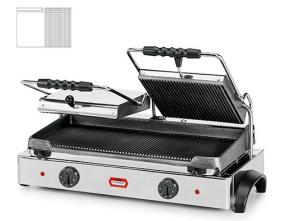

## DOUBLE CONTACT GRILL, MIXED LOWER PLATE WITH SMOOTH UPPER PLATE GR M2 TLC

## Ref: 2.0.068.0002 Fiamma

Designed for the confection of baguettes and other products of similar dimensions. Cast iron plates. Structure and heating elements in stainless steel. Equipped with 2 superior covers, ideal for the simultaneous preparation of different food products. Feet and handles designed according to safety and food hygiene international standards.

## FEATURES

| Dimensions (WDH)      | 690x430x240 mm         |
|-----------------------|------------------------|
| Power                 | 3.6 kW                 |
| Power supply          | 230V/1/50 Hz           |
| Adjustable thermostat | 0 - 250 <sup>°</sup> C |
| Working area          | 550x245 mm             |
| Weight                | 37 kg                  |
| Packaging dimensions  | 480x740x300 mm         |
| Gross weight          | 39 kg                  |