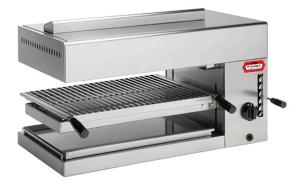

## GAS SALAMANDER WITH ADJUSTABLE LOWER PLATE SGF 600 P

## Ref: 6.0.131.0000 Fiamma

Multifunctional equipment for roasting, heating and preparing a wide variety of recipes. Equipped with a two-position heat output regulator. 2 Burners with pilot lighter, safety thermocouple and lighter. Structure made in stainless steel.