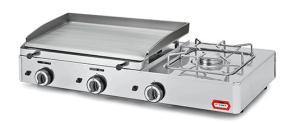

## POLISHED STEEL GAS GRIDDLE PLATE WITH BURNER - 583X395 MM GGP6.6F

Ref: 2.0.314.0001 Fiamma

2 Functions in one single equipment: Grilling and cooking.

Structure and removable drip tray made in stainless steel.

High performance burners with a simplified injector change system.

Independent lighter for each burner.

Gas valves with safety system.

Prepared for butane and propane gas and with replacement injectors for natural gas.

| FEATURES                 |                                  |
|--------------------------|----------------------------------|
| Dimensions (WDH)         | 1020x510x235 mm                  |
| Power                    | 5.5 kW (Plate) / 3.2 kW (Burner) |
| Gas consumption (G20)    | 0.92 m3/h                        |
| Gas consumption (G30/31) | 686 / 676 g/h                    |
| Burners / Lighters       | 3/3                              |
| Weight                   | 28.5 kg                          |
| Packaging dimensions     | 580x1060x320 mm                  |
| Gross weight             | 33 kg                            |