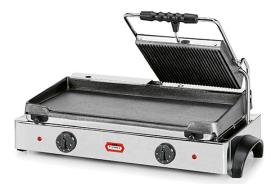

## DOUBLE CONTACT GRILL, SMOOTH LOWER PLATE WITH GROOVED UPPER PLATE GR 8.1L

Ref: 2.0.067.0007 Fiamma

Only one cover plate, allowing to use one part of the lower plate as griddle plate and the other as contact grill. Cast iron plates. Structure and heating elements in stainless steel.

Feet and handles designed according to safety and food hygiene international standards.