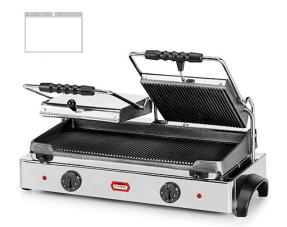

## DOUBLE CONTACT GRILL, SMOOTH LOWER PLATE AND 2 GROOVED UPPER PLATES GR 8.2L

Ref: 2.0.067.0008 Fiamma

Designed for the confection of baguettes and other products of similar dimensions.

Cast iron plates.

Structure and heating elements in stainless steel.

Equipped with 2 superior covers, ideal for the simultaneous preparation of different food products.

Feet and handles designed according to safety and food hygiene international standards.

| FEATURES              |                |
|-----------------------|----------------|
| Dimensions (WDH)      | 690x430x240 mm |
| Power                 | 3.6 kW         |
| Power supply          | 230V/1/50 Hz   |
| Adjustable thermostat | 0 - 250 °C     |
| Working area          | 550x245 mm     |
| Weight                | 37 kg          |
| Packaging dimensions  | 480x740x300 mm |
| Gross weight          | 40 kg          |