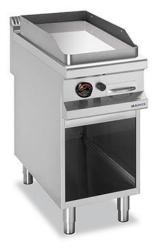

## GAS FRY-TOP WITH CHROMED SMOOTH PLATE 380X720 MM, FREE STANDING FTGL M940 CRD

## Ref: 1114.220.013B Magnus

Body completely in stainless steel. Grill plate with rounded corners that allow an easy cleaning. Extractable drip drawer. Stainless steel burner with self-stabilizing flame, controlled by a valve with safety system. Burner with pilot light and lighter. Uniform temperature distribution on the whole plate. AISI 304 stainless steel back-splash, thickness 3 mm. Hotplate thickness 15 mm. Open counter. Height-adjustable feet from 150-200 mm.