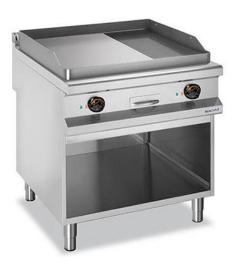

## ELECTRIC FRY-TOP WITH MIXED PLATE 780X720 MM, FREE STANDING FTEM M980

Ref: 1114.220.010B Magnus

Body completely in stainless steel. Grill plate with rounded corners that allow an easy cleaning. Extractable drip drawer.

Stainless steel electric heating elements [?]incoloy[?]. Adjustable temperature. Signal light for plate activity.

Uniform temperature on the whole surface of the plate and separate temperature regulation for 2 cooking zones.

Uniform temperature distribution on the whole plate.

AISI 304 stainless steel back-splash, thickness 3 mm. Hotplate thickness 15 mm.

Open counter. Height-adjustable feet from 150-200 mm.

| FEATURES             |                    |
|----------------------|--------------------|
| Dimensions (WDH)     | 800x900x850/925 mm |
| Power                | 12 kW              |
| Power supply         | 400V/3/50 Hz       |
| Weight               | 135 kg             |
| Packaging dimensions | 980x870x1100 mm    |
| Gross weight         | 127 kg             |