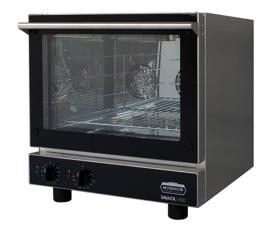

## SNACK ELECTRIC OVEN FOR TRAYS 460X340 MM ES 443 NV

Ref: 1100.810.009 Magnus

Convection oven with 1 fan for the circulation of hot air in the chamber.

Adjustable temperature from 50 to 270 °C.

Timer 0-120 minutes.

Body and chamber in stainless steel.

Removable gasket around the door for simple and throughout cleaning.

Perfect thermic insulation with double glass door.

Supplied with 1 grid 460x340 mm.

| FEATURES                |                 |
|-------------------------|-----------------|
| Dimensions (WDH)        | 587x655x570 mm  |
| Power                   | 2.7 kW          |
| Power supply            | 230V 1N 50/60Hz |
| Capacity                | 4x (460x340) mm |
| Distance between guides | 70 mm           |
| Weight                  | 31 kg           |
| Packaging dimensions    | 610x870x750 mm  |
| Gross weight            | 37,5 kg         |
|                         |                 |