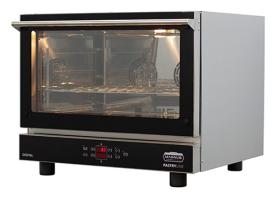

## ELECTRIC CONVECTION OVEN FOR BAKERY, PROGRAMMABLE WITH HUMIDIFIER AND GRILL, 4X 600X400 MM PS 464 HI-TECH

Ref: 1100.810.010 Magnus

Digital control panel with 99 programmes available and grill. 2 Fans. Body and chamber in stainless steel. Removable gasket around the door for simple and throughout cleaning. Perfect thermic insulation with double glass door. Supplied with 1 grid 600x400 mm.